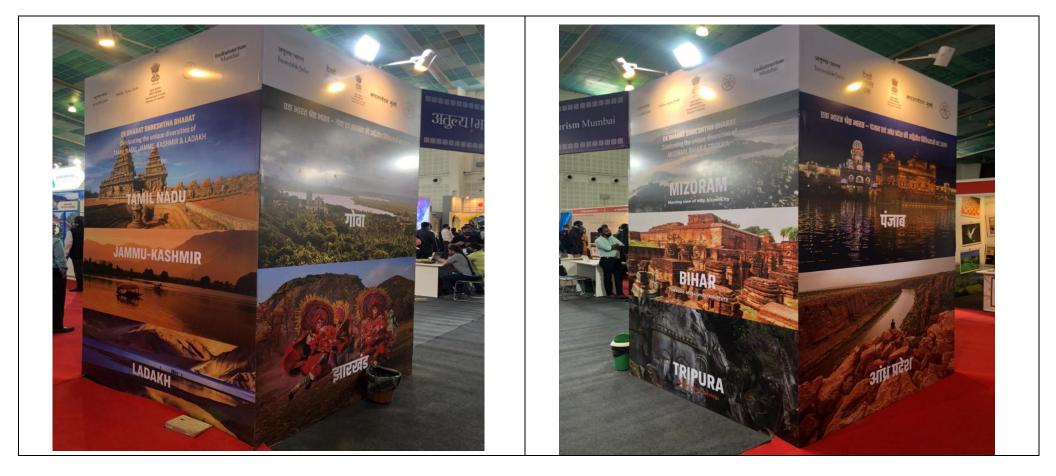

## **EBSB BRANDING AT TRAVEL & TOURISM FAIR (TTF) AHMEDABAD**

| Sr.<br>No | Activities by<br>India<br>Tourism<br>Mumbai     | Month<br>of<br>Activity | Proposed<br>Activity                                                                                                      | Details of the Activity                                                                                                                                                                                                                                                                                                                 | Paired<br>States<br>involved | No. of<br>Participants<br>Attendees                             | Any other<br>relevant<br>information |
|-----------|-------------------------------------------------|-------------------------|---------------------------------------------------------------------------------------------------------------------------|-----------------------------------------------------------------------------------------------------------------------------------------------------------------------------------------------------------------------------------------------------------------------------------------------------------------------------------------|------------------------------|-----------------------------------------------------------------|--------------------------------------|
| 01        | TRAVEL &<br>TOURISM<br>FAIR (TTF),<br>AHMEDABAD | March<br>2021           | EBSB<br>branding at<br>Travel &<br>Tourism Fair<br>(TTF),<br>Ahmedabad<br>held from 4-6<br>March, 2021<br>at<br>Ahmedabad | India Tourism Mumbai participated in the<br>Travel & Tourism Fair (TTF), Ahmedabad<br>held from 4-6 March, 2021 at<br>Ahmedabad.<br>During 3 days of Exhibition 2500 visitors<br>visited Incredible India stall, which was<br>located in the Fair. The Incredible India<br>stall showcased all the paired States in<br>India under EBSB | Gujarat-<br>Chhattisgarh     | <b>2500</b><br>Visitors<br>visited<br>Incredible<br>India stall |                                      |